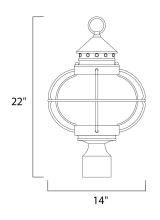

## **MEASUREMENTS**

DIMENSION

BULB

: 14" L x 14" W x 22" H : 1.17 lb HANGING WEIGHT

LAMPING INPUT VOLTAGE : 120V

: 3 x 40W Incandescent E12 Candelabra , 120W Total BULB INCLUDED : (Not Included) DIMMABLE :Yes