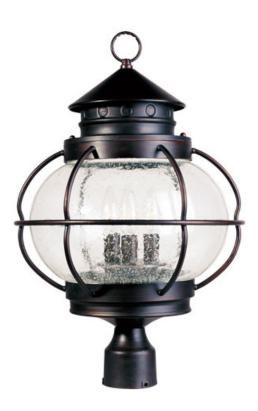

## **PRODUCT DESCRIPTION**

Portsmouth is a traditional, early American style collection from Maxim Lighting International in Oil Rubbed Bronze finish with Seedy glass.

## FINISHES OPTION

Oil Rubbed Bronze (OI)

GLASS Seedy CD

MATERIAL Aluminum, Glass

RATINGS cETLus Wet Location

ADDITIONAL OPERATING TEMPERATURE: -20°C (-4°F), 40°C (104°F)

Always consult a qualified electrician before installing any lighting product.